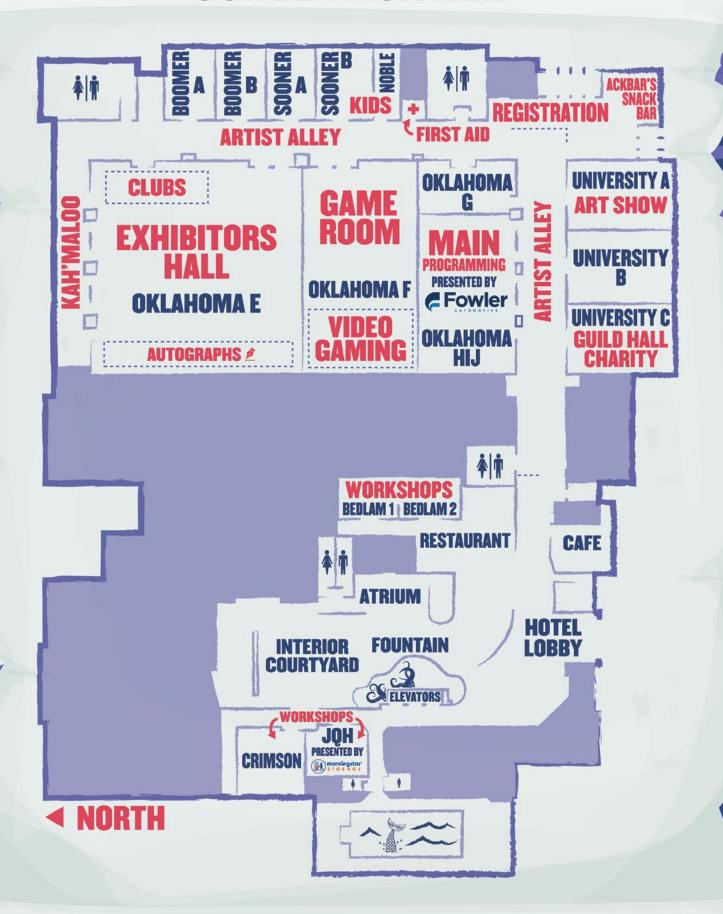

s Challenge               | 10 am - 2:30 pm          |
|             | Pathfinder Society: PF2<br>Quest #16: The Winter<br>Queen's Dollhouse            | 12:30-3pm                |
| 公           | Power Rangers                                                                    | 10am-2pm                 |
| 7,          | Warhammer 40K: Kill<br>Team, Combat Patrol and<br>Warlord Training               | 10am-3pm                 |
| 艿           | Nerf Gaming                                                                      | <b>10 am</b><br>Sooner B |

#### **EVERY DAY-**

BattleTech, Blue Gear Studios, D&D Adventurers League, **Open Board Gaming by Oklahoma Board Game Community,** Pathfinder Society, Red Dirt RPG Network, **Miniature Painting Events** 













# **CONVENTION MAP**